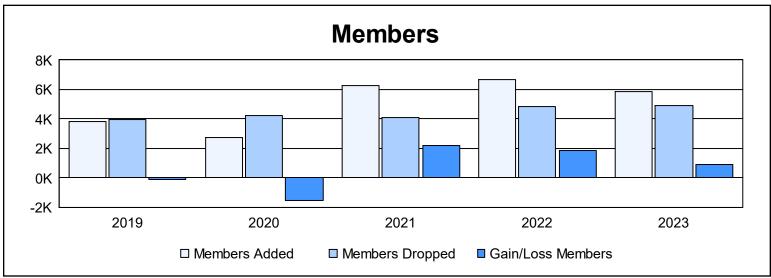

| Year      | New<br>Clubs | Dropped<br>Clubs | Gain/<br>Loss<br>Clubs | New<br>Members | Charter<br>Members | Reinstate<br>Members | Transfer<br>Members | Total<br>Member<br>Added | Total<br>Members<br>Dropped | Gain/<br>Loss<br>Members |
|-----------|--------------|------------------|------------------------|----------------|--------------------|----------------------|---------------------|--------------------------|-----------------------------|--------------------------|
| 2018-2019 | 62           | 27               | 35                     | 1,718          | 1,672              | 394                  | 41                  | 3,825                    | 3,936                       | -111                     |
| 2019-2020 | 24           | 25               | -1                     | 1,280          | 1,008              | 209                  | 213                 | 2,710                    | 4,227                       | -1,517                   |
| 2020-2021 | 128          | 27               | 101                    | 2,735          | 3,225              | 245                  | 75                  | 6,280                    | 4,073                       | 2,207                    |
| 2021-2022 | 113          | 61               | 52                     | 3,336          | 2,957              | 333                  | 72                  | 6,698                    | 4,873                       | 1,825                    |
| 2022-2023 | 77           | 98               | -21                    | 2,834          | 2,629              | 296                  | 83                  | 5,842                    | 4,913                       | 929                      |
| Average   | 81           | 48               | 33                     | 2,381          | 2,298              | 295                  | 97                  | 5,071                    | 4,404                       | 667                      |